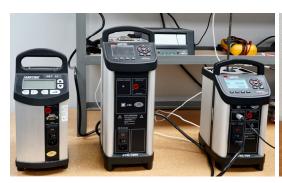

#### **CALIBRATION EQUIPMENT**

- **Dry Block Calibrators**
- **Dead Weight Testers**
- Signal Calibrators A Loop Calibrators
- Hand Pumps
- **Pressure Calibrators**

### **Temperature**

Source & read from -20°F to 1,200°F

Dry Block Calibrators
Temperature Transmitters
Thermocouples
Thermocouple Simulation
RTD's
RTD Simulation
Temperature Switches
Temperature Controllers
Infrared Thermometers