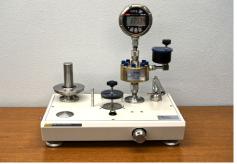

#### **CALIBRATION EQUIPMENT**

- **Dry Block Calibrators**
- **Dead Weight Testers**
- Signal Calibrators A Loop Calibrators
- Hand Pumps
- **Pressure Calibrators**

### **Pressure**

Source & read from vacuum to 20,000 psi and low differential pressure

Analog Pressure Gauges
Vacuum Gauges
Differential Pressure Gauges
Digital Pressure Gauges
Magnehelic Gauges
Pressure Switches
Pressure Transmitters /
Transducers
Back Flow Testers
Pneumatic Controllers
Pneumatic Calibrators / Wally Box